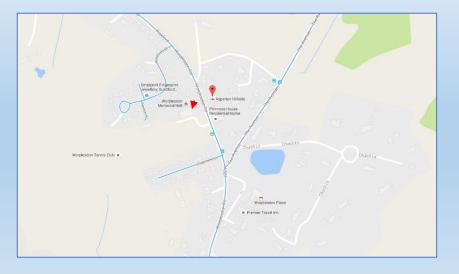

## **WORPLESDON PHOENIX FC MEMORIAL GROUND**

Worplesdon Phoenix FC Memorial Ground (Adjacent to Worplesdon Memorial Hall) Worplesdon Road Guildford GU3 3RF

Click on the pin to go to Google Maps and create your own directions!

## **ADVICE FOR VISITING TEAMS**

**Parking:** There is ample parking on site, as you come in off Worplesdon Road. Only Team Managers may park adjacent to the pavilion. Please do not park in the one disabled bay adjacent to the pavilion; this is for a Club staff member only

**Pitches:** The pitch is accessed direct from the car park and via a path that leads from the car park down to the pavilion and bar at the far end of the complex

**Toilets**: Toilets, changing facilities, referees' room, kitchen and bar are available at this ground. Refreshments are available on match days