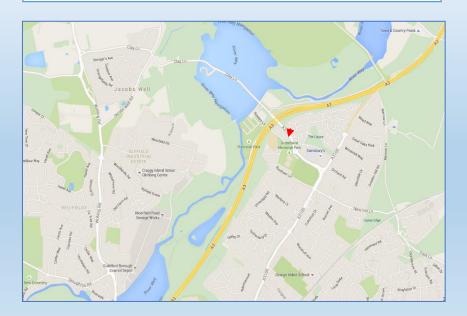

## **SUTHERLAND MEMORIAL PARK**

Sutherland Memorial Park Clay Lane Burpham Guildford Surrey

**GU47JU** 

Click on the pin to go to Google Maps and create your own directions!