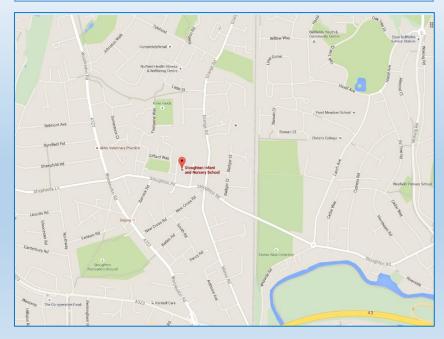

## STOUGHTON INFANT AND NURSERY SCHOOL

Stoughton Infant and Nursery School Stoughton Road Guildford Surrey GU2 9ZT

Click on the pin to go to Google Maps and create your own directions!