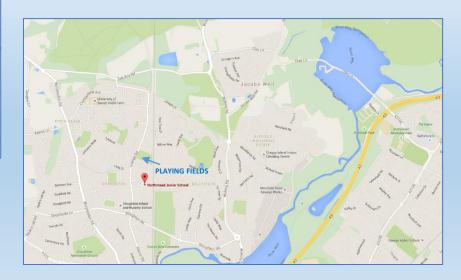

## **NORTHMEAD JUNIOR SCHOOL**

Northmead Junior School The School Playing Field Deeprose Close Entrance (Off Grange Road) Guildford Surrey GU2 9ZA

Click on the pin to go to Google Maps and create vour own directions!

### **ADVICE FOR VISITING TEAMS**

**Location:** Please note that the school playing fields are accessed via the Deeprose Close entrance (off Grange Road and opposite Railton Road)

**Parking:** There is a small car park off Grange Road adjacent to the pitch in Deeprose Close. When this is full, **please do not** park in Deeprose Close itself or in Hopkins Close. Instead, please park considerately in other side roads, avoiding causing an obstruction or a safety hazard. There are additional parking facilities at the far end of Railton Road, near the Queen Flizabeth Park Centre

Pitches: Access is via the main gates in Deeprose Close

**Toilets:** There are toilet and changing facilities at this ground **Smoking:** There is a strict 'No Smoking' policy at this ground

**Dogs:** We request that you do **not** bring dogs onto the playing field or school grounds; this is a school facility