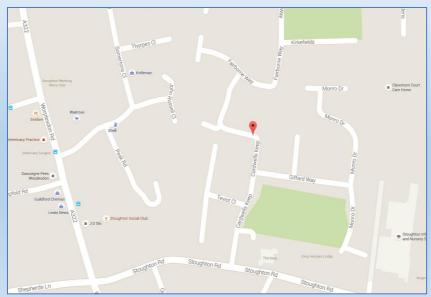

## **CARDWELLS KEEP**

Cardwells Keep Fairborne Way Guildford Surrey GU2 9PD

Click on the pin to go to Google Maps and create your own directions!

## **ADVICE FOR VISITING TEAMS**

**Parking:** There is a car park adjacent to the changing rooms. When this is full, please do not park in the residential streets next to the pitch but use the parking facilities in nearby Railton Road/Queen Elizabeth Park

**Pitches:** Accessible from either Railton Road (walk through the residential street near to the Nuffield fitness centre) or via the Stoughton Road entrance to Cardwells Keep

Toilets: There are toilet and changing facilities at this ground